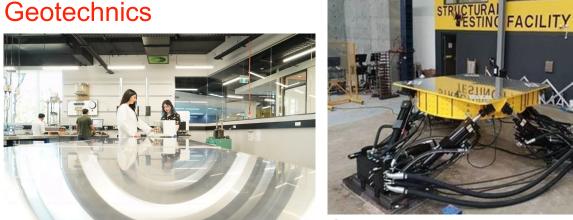

#### **Advanced Manufacturing**

- Industry 4.0 Labs
- Robotics (Autonomous systems)
- Metal 3D printing